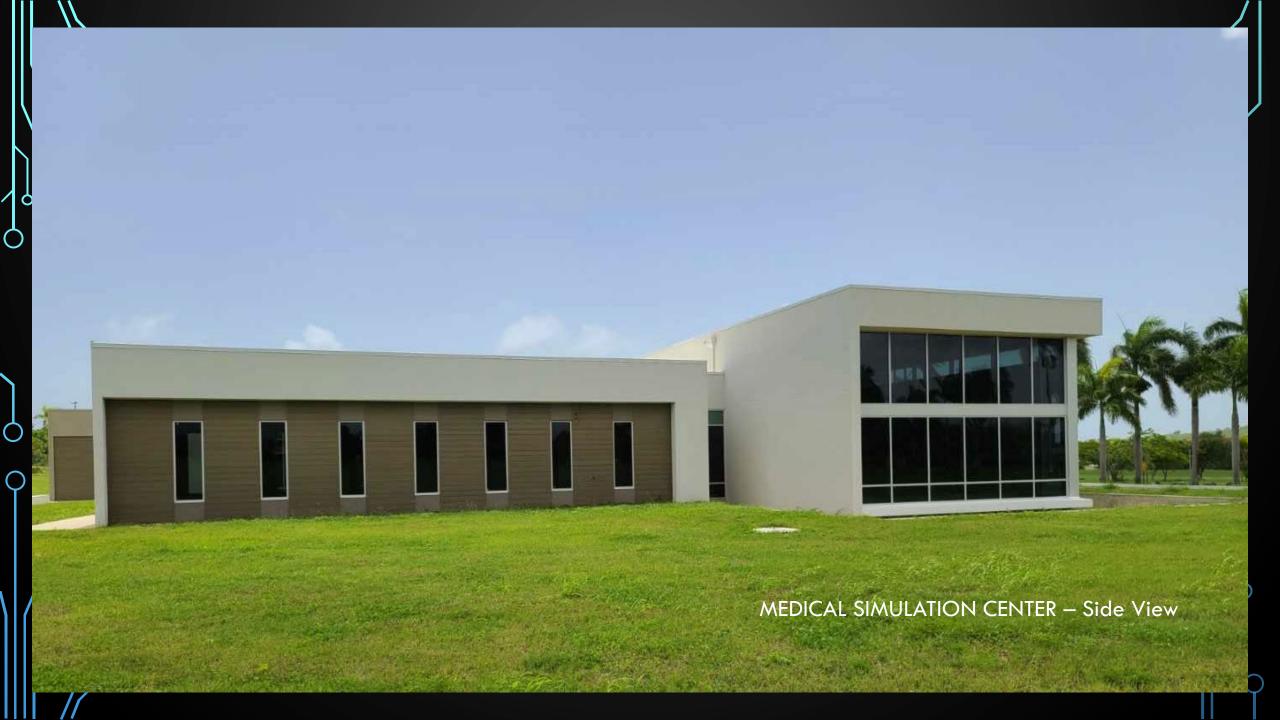

# ALL PROJECTS

Medical Simulation Center (STX) - \$15.6M

Research and Business Innovation Center (STT) - \$12M

Medical Research and Training Center (STT) - \$22M

Residence Halls (STX and STT) - \$20M

Energy and Facilities Upgrade (STX and STT) - \$87M