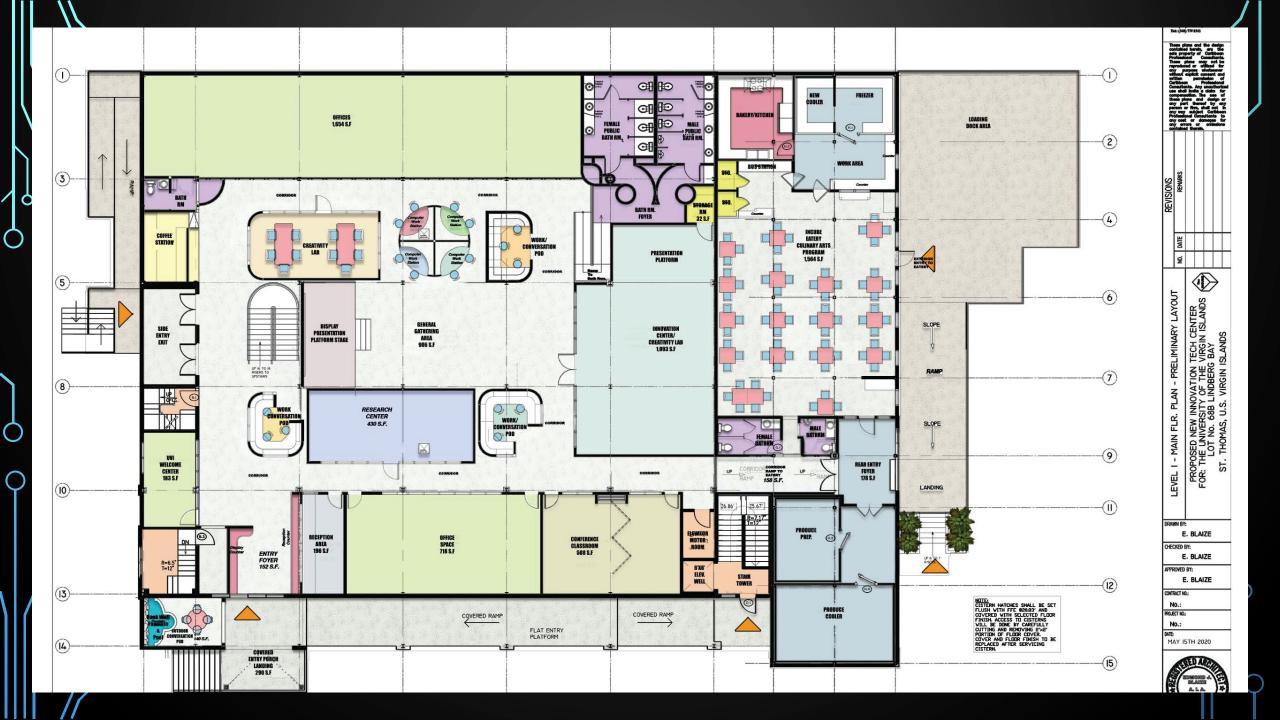

# ALL PROJECTS

Medical Simulation Center (STX) - \$15.6M

Research and Business Innovation Center (STT) - \$12M

Medical Research and Training Center (STT) - \$22M

Residence Halls (STX and STT) - \$20M

Energy and Facilities Upgrade (STX and STT) - \$87M