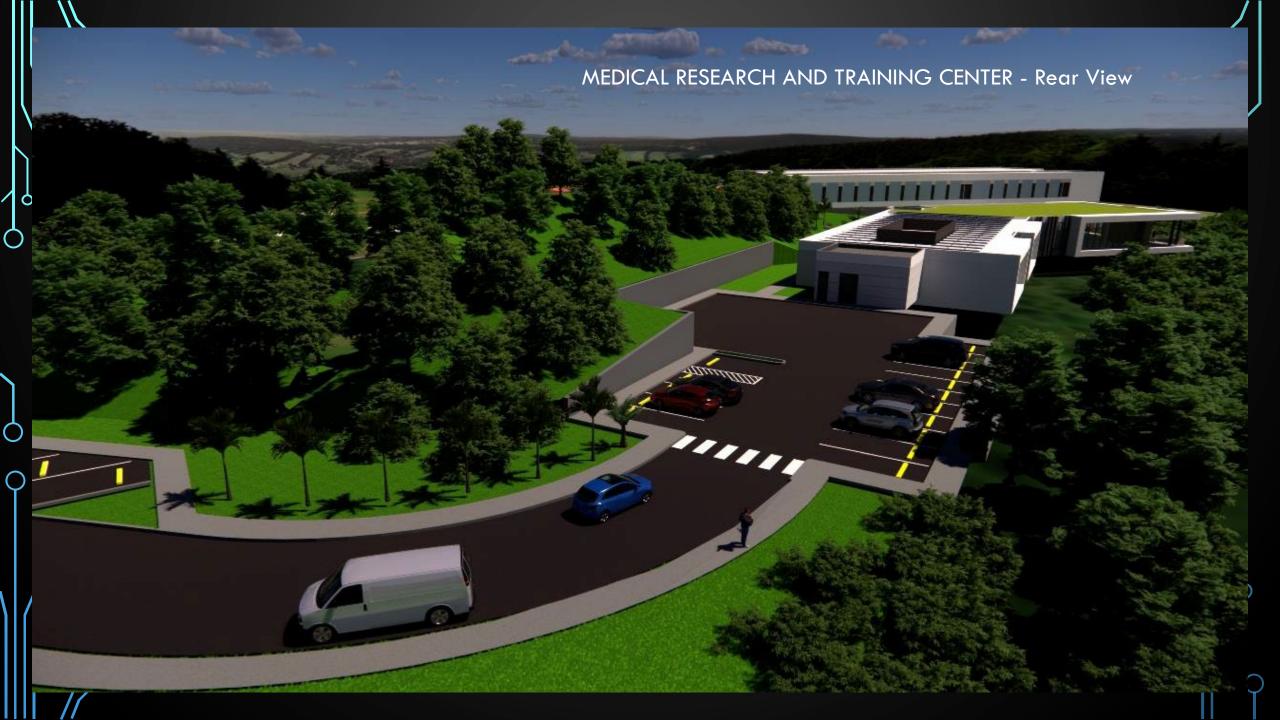

# ALL PROJECTS

Medical Simulation Center (STX) - \$15.6M

Research and Business Innovation Center (STT) - \$12M

Medical Research and Training Center (STT) - \$22M

Residence Halls (STX and STT) - \$20M

Energy and Facilities Upgrade (STX and STT) - \$87M