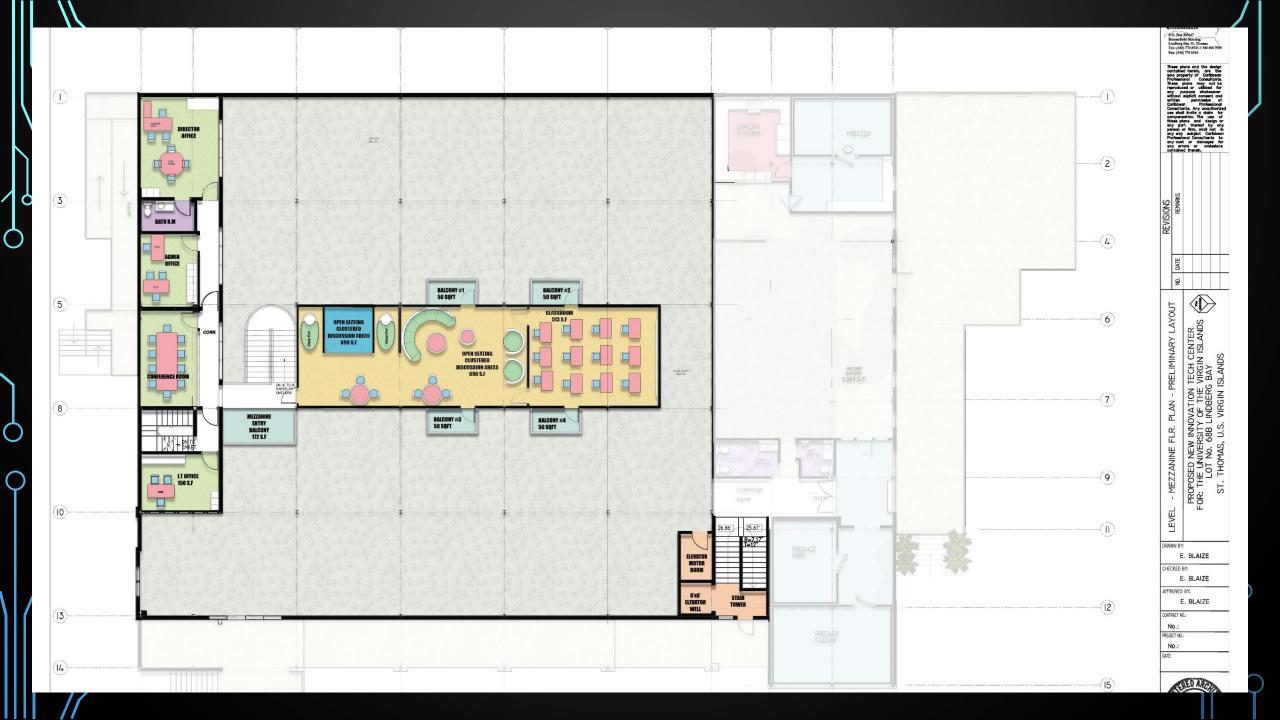

#### UVI School of Nursing - New Building Construction

| Estimates from Existing Facilities (SF)               |       |
|-------------------------------------------------------|-------|
| Classrooms (2)                                        | 1728  |
| Clinical Lab (1)                                      | 864   |
| Conference Room (1)                                   | 400   |
| Offices (6), Lobby, Receptionist                      | 1440  |
| Office (1), Restrooms (2)                             | 464   |
| Subtotal of Existing SF (SON)                         | 4,896 |
| Additional SF Estimates Needed (New Construction)     | 22    |
| Circulation Space (Including lobbies, hallways, etc.) | 1,469 |
| Offices (2)                                           | 250   |
| Clinical Lab (1)                                      | 1000  |
| Study Room (1)                                        | 400   |
| Total SF (New SON Building)                           | 8,015 |
| Estimated Cost/SF                                     | \$450 |