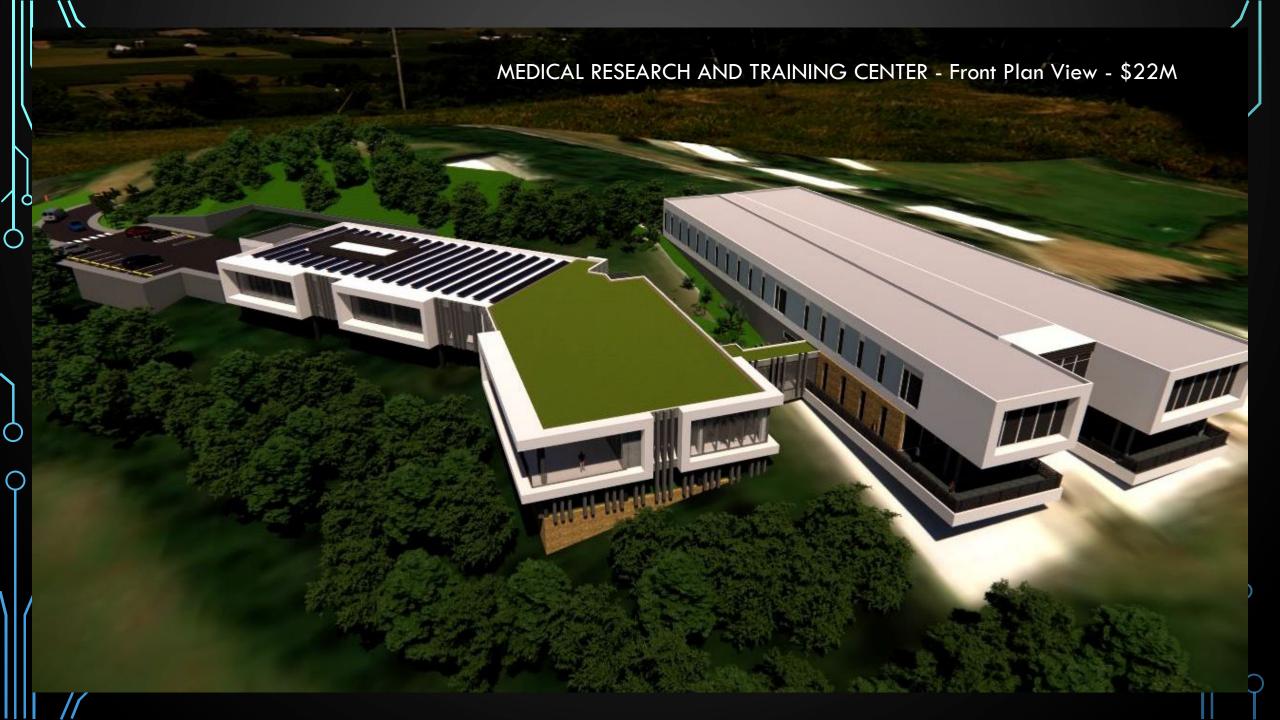

# ALL PROJECTS

Medical Simulation Center (STX) - \$15.6M

Research and Business Innovation Center (STT) - \$12M

Medical Research and Training Center (STT) - \$22M

Residence Halls (STX and STT) - \$20M

Energy and Facilities Upgrade (STX and STT) - \$87M