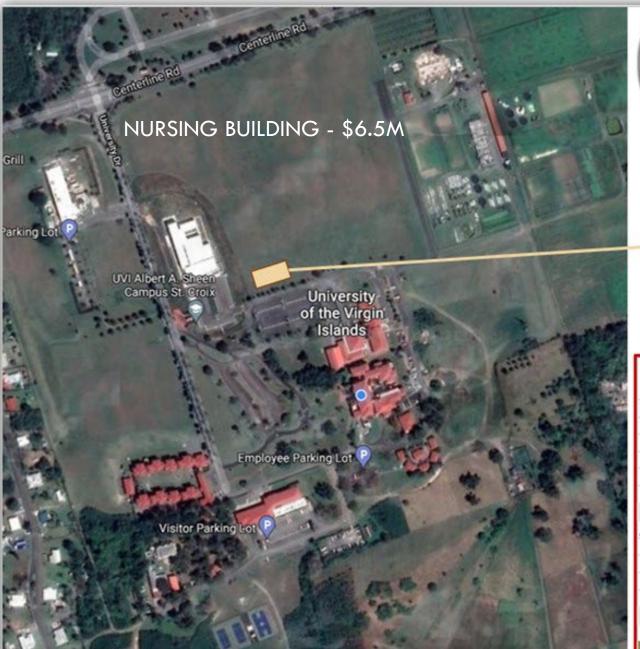

Nursing Building (STX) - \$6.5M

Humanities Building (STT) - \$7M

Hotel and Conference Center (STT) – \$259M

Multipurpose Complex (STX) - \$40M

Total Sum of Projects - 469.1M