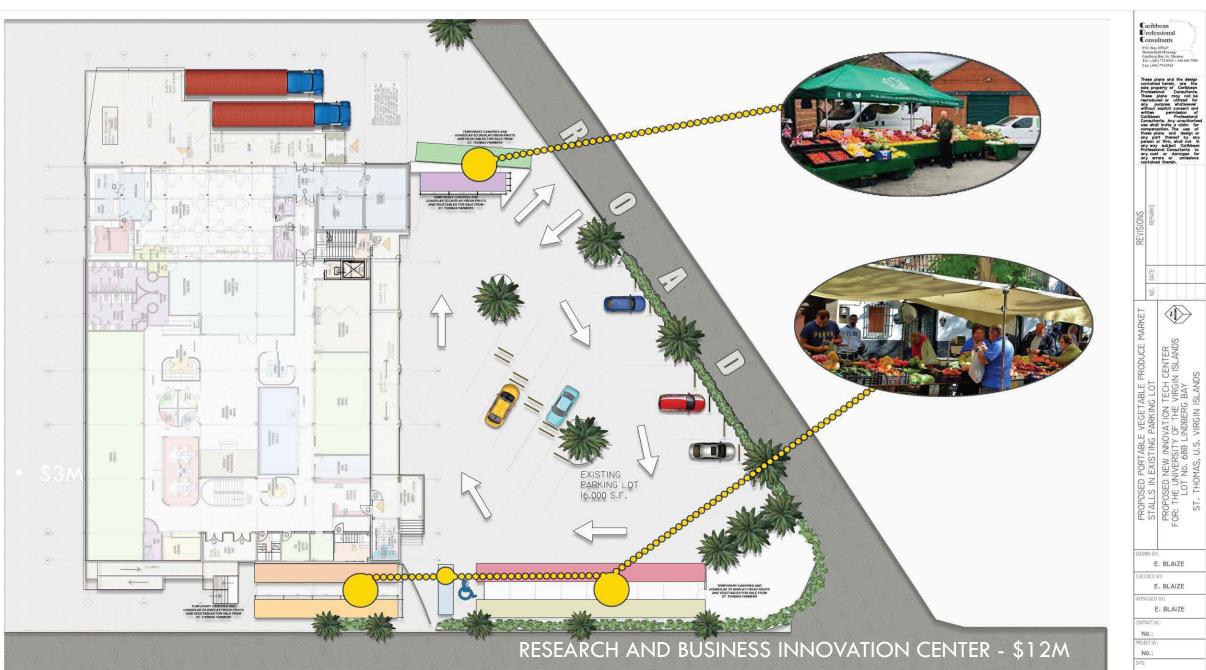

# ALL PROJECTS

Medical Simulation Center (STX) - \$15.6M

Research and Business Innovation Center (STT) - \$12M

Medical Research and Training Center (STT) - \$22M

Residence Halls (STX and STT) - \$20M

Energy and Facilities Upgrade (STX and STT) - \$87M