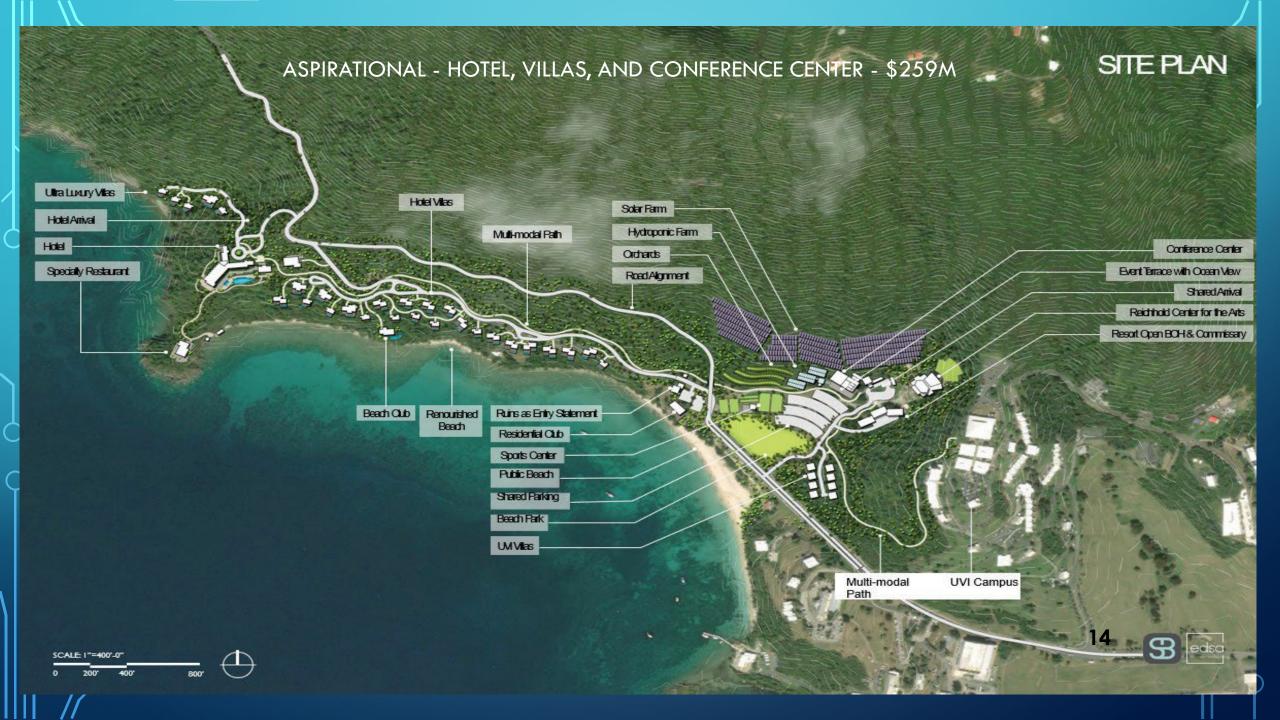

Nursing Building (STX) - \$6.5M

Humanities Building (STT) - \$7M

Hotel and Conference Center (STT) – \$259M

Multipurpose Complex (STX) - \$40M

Total Sum of Projects - 469.1M