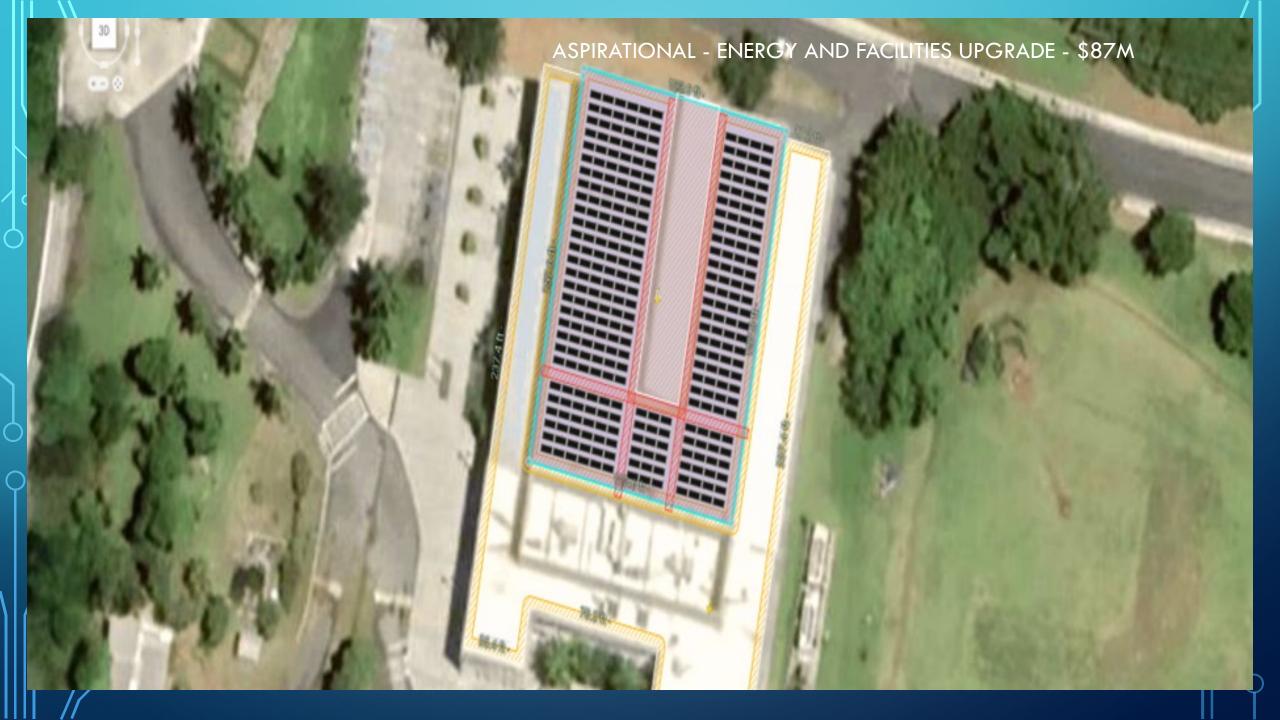

# ALL PROJECTS

Medical Simulation Center (STX) - \$15.6M

Research and Business Innovation Center (STT) - \$12M

Medical Research and Training Center (STT) - \$22M

Residence Halls (STX and STT) - \$20M

Energy and Facilities Upgrade (STX and STT) - \$87M