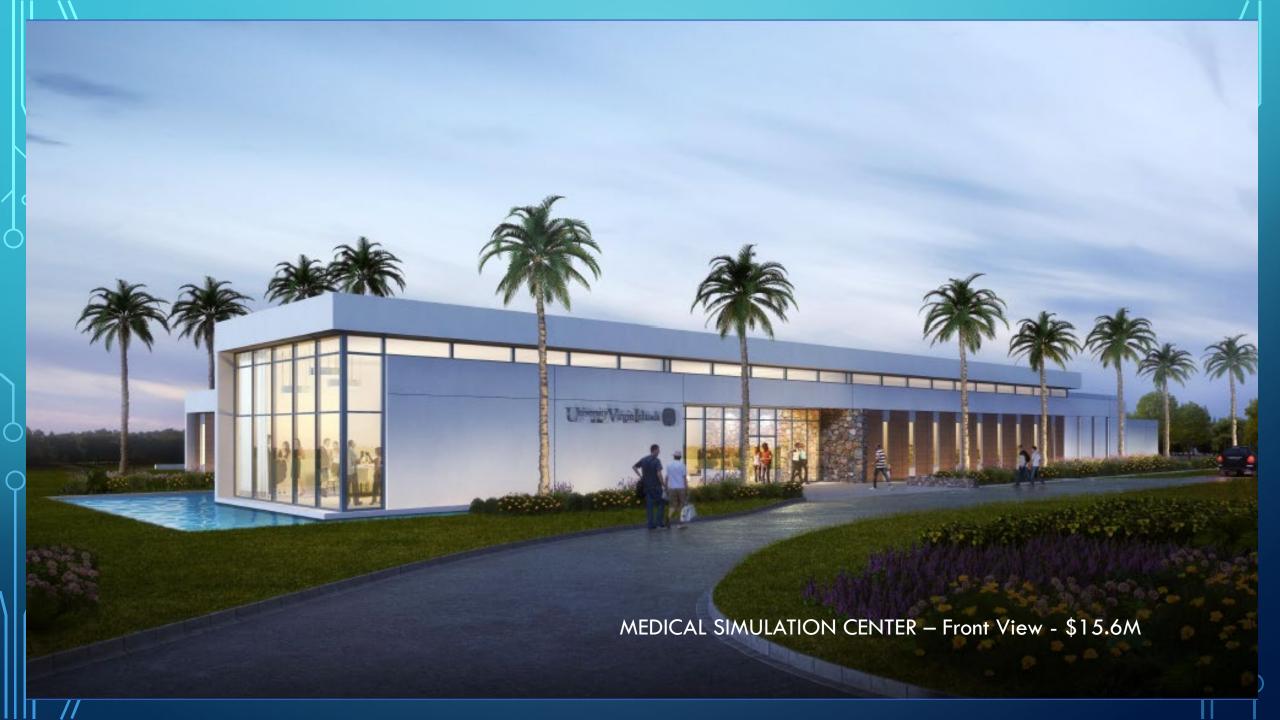

# ALL PROJECTS

Medical Simulation Center (STX) - \$15.6M

Research and Business Innovation Center (STT) - \$12M

Medical Research and Training Center (STT) - \$22M

Residence Halls (STX and STT) - \$20M

Energy and Facilities Upgrade (STX and STT) - \$87M