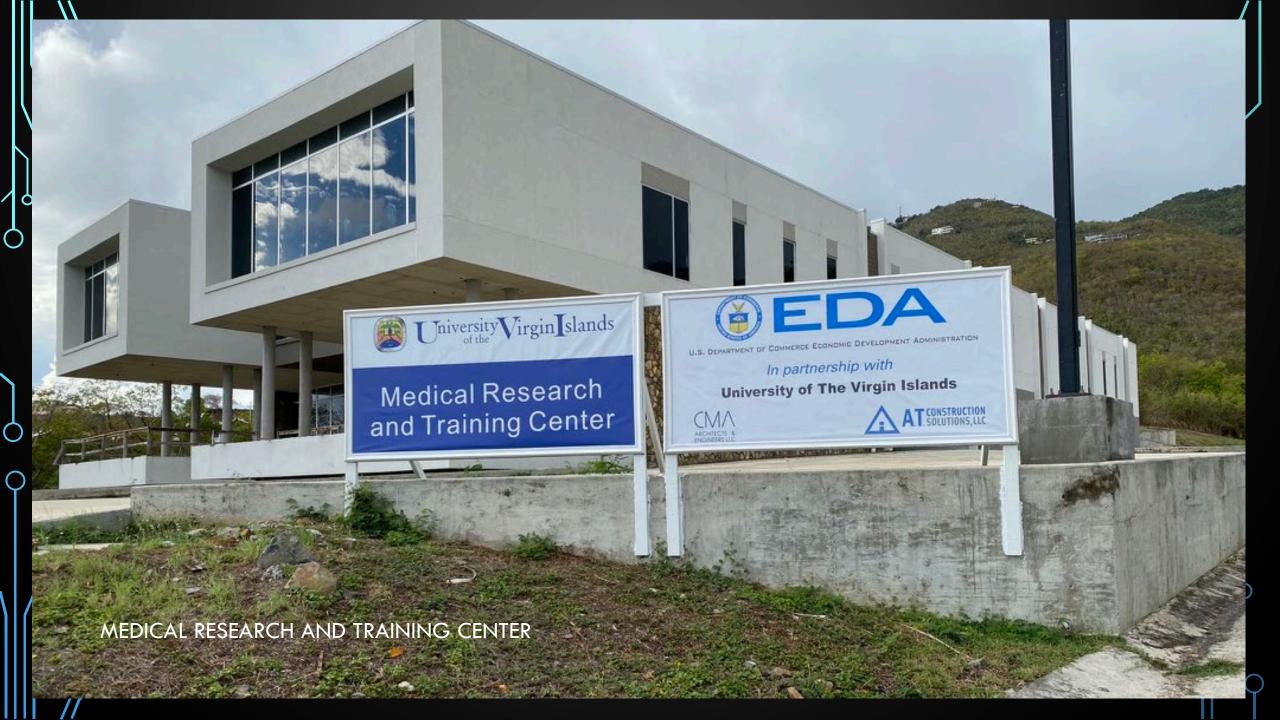

# ALL PROJECTS

Medical Simulation Center (STX) - \$15.6M

Research and Business Innovation Center (STT) - \$12M

Medical Research and Training Center (STT) - \$22M

Residence Halls (STX and STT) - \$20M

Energy and Facilities Upgrade (STX and STT) - \$87M