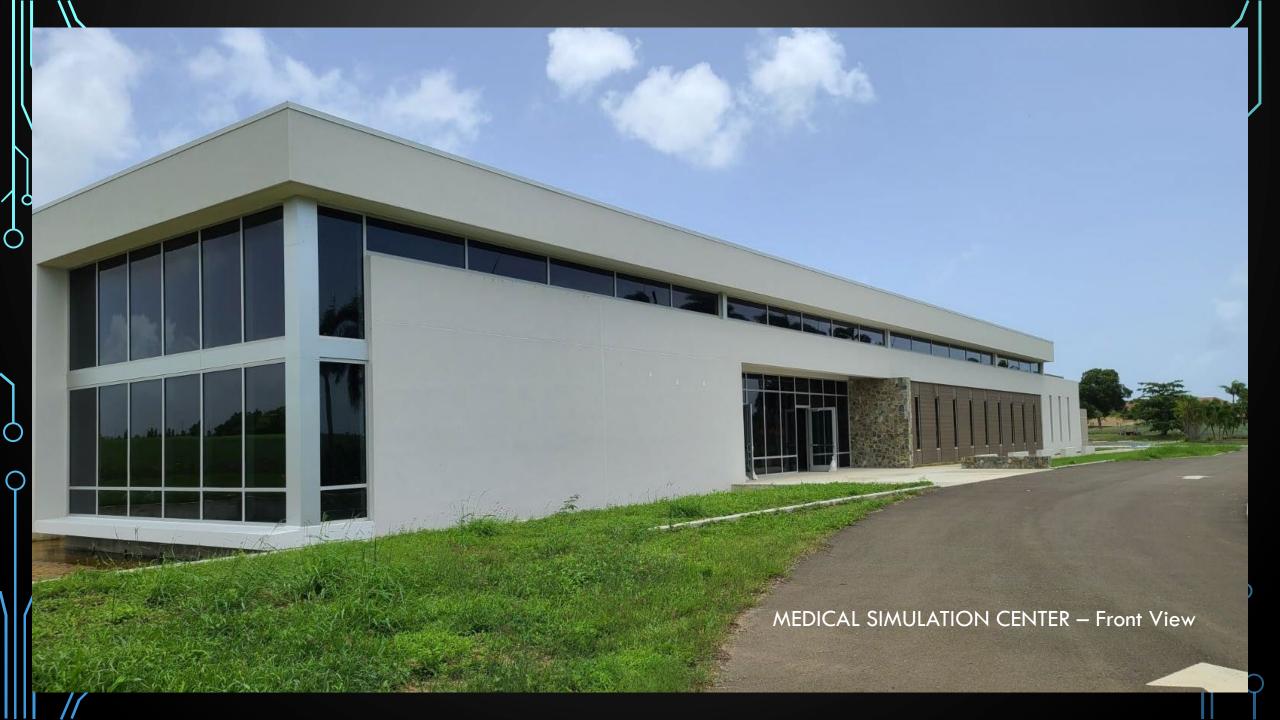

# ALL PROJECTS

Medical Simulation Center (STX) - \$15.6M

Research and Business Innovation Center (STT) - \$12M

Medical Research and Training Center (STT) - \$22M

Residence Halls (STX and STT) - \$20M

Energy and Facilities Upgrade (STX and STT) - \$87M