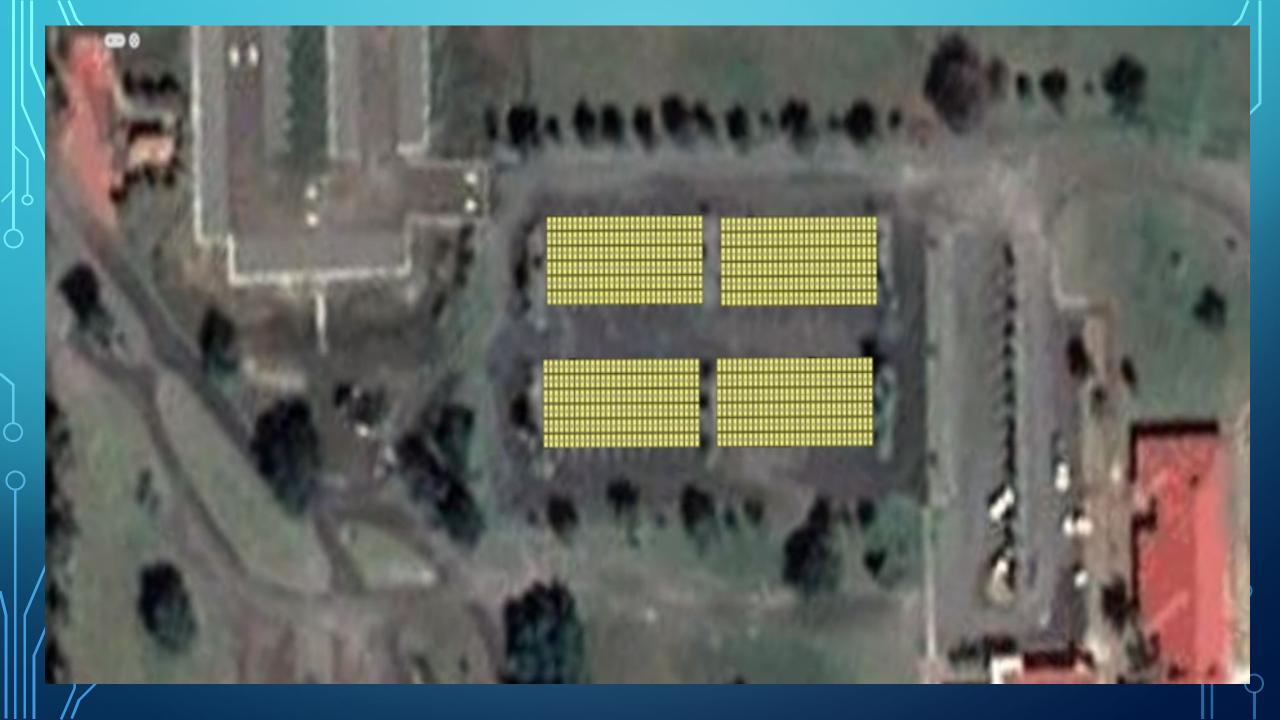

# ALL PROJECTS

Medical Simulation Center (STX) - \$15.6M

Research and Business Innovation Center (STT) - \$12M

Medical Research and Training Center (STT) - \$22M

Residence Halls (STX and STT) - \$20M

Energy and Facilities Upgrade (STX and STT) - \$87M